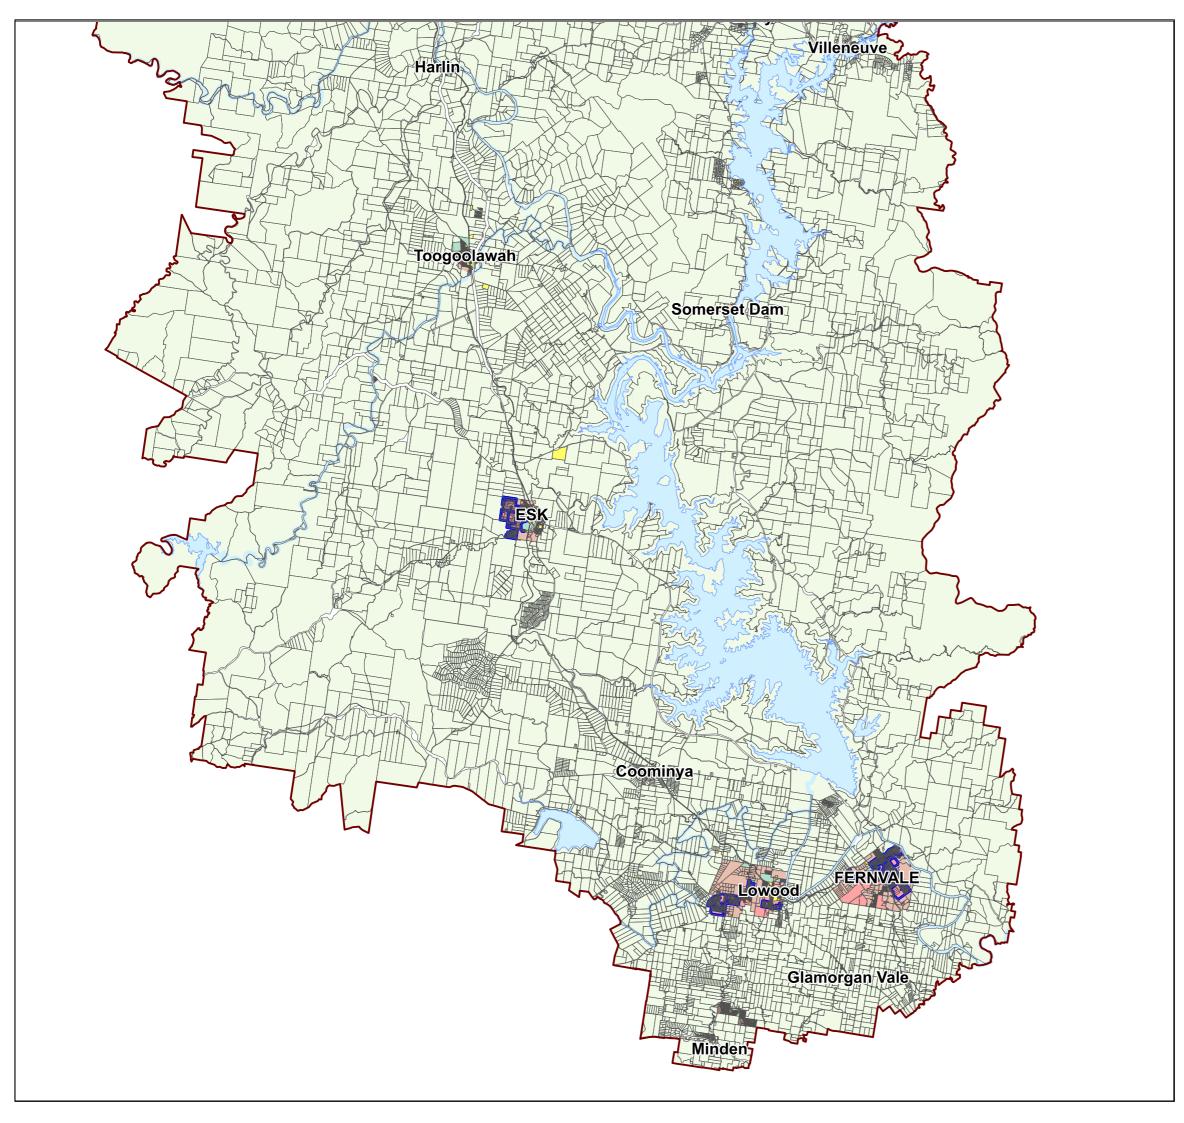

## Somerset Planning Scheme

| LEGEND<br>Zones |                                    |
|-----------------|------------------------------------|
|                 | Centre                             |
|                 | Community Facilities               |
|                 | Emerging Community                 |
|                 | General Residential                |
|                 | High Impact Industry               |
|                 | Industry                           |
|                 | Recreation and Open Space          |
|                 | Rural                              |
|                 | Rural Residential                  |
|                 | Township                           |
| PR              | Park Residential Precinct          |
| Other           |                                    |
|                 | Somerset Regional Council Boundary |
|                 | Major Waterbody                    |
|                 | Property Boundaries                |