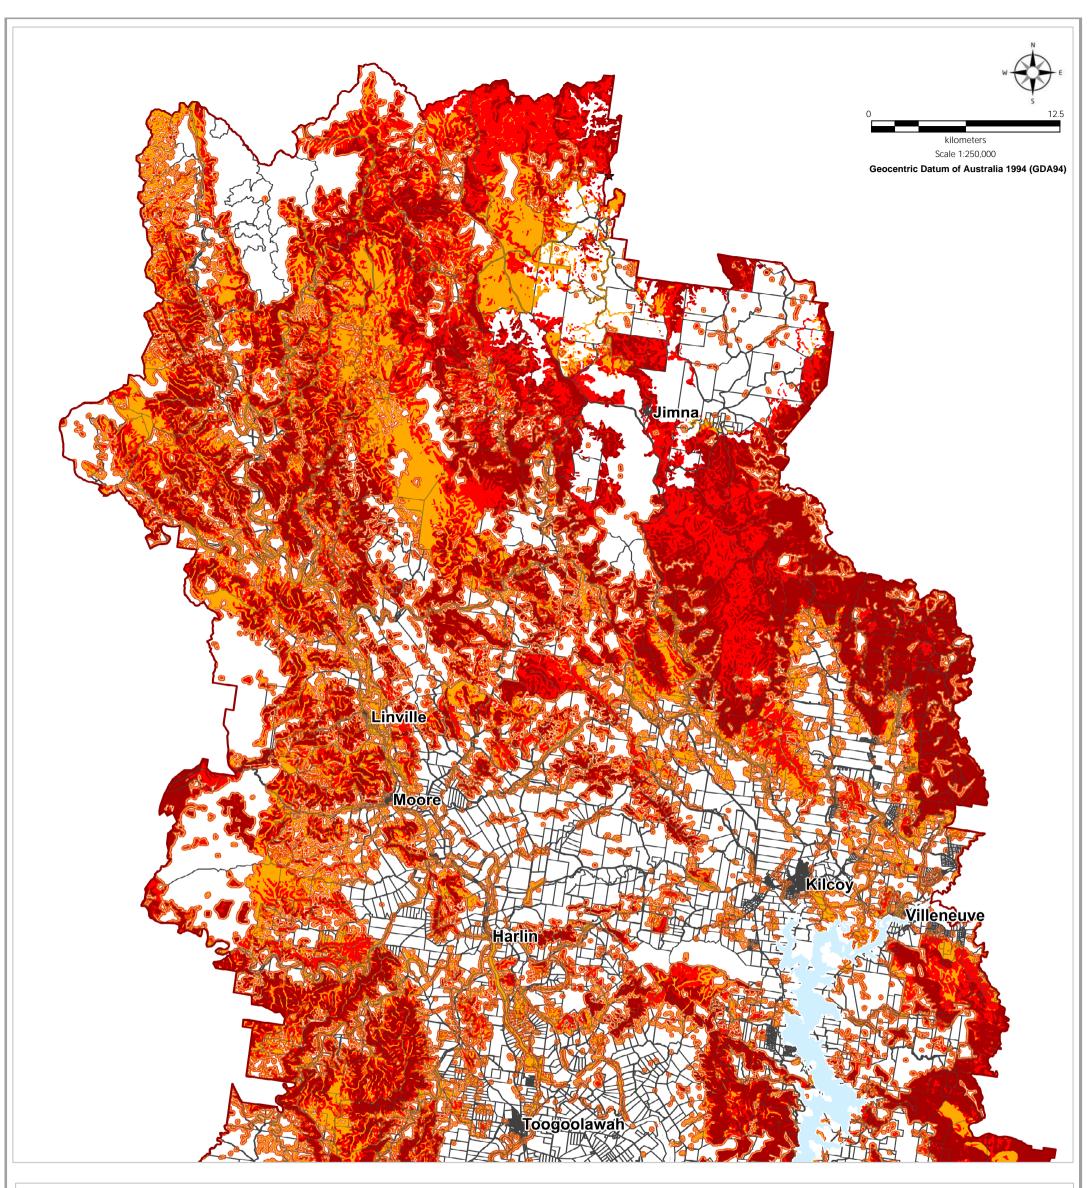

## Legend

**Bushfire Hazard** 

| Ē |  |  |  |
|---|--|--|--|
|   |  |  |  |
|   |  |  |  |
|   |  |  |  |
|   |  |  |  |
|   |  |  |  |

| Very High Potential Bushfire Intensity | (4982)  |
|----------------------------------------|---------|
| High Potential Bushfire Intensity      | (12322) |

Medium Potential Bushfire Intensity (10498)

Potential Impact Buffer

(8999)

## Other

Waterbodies

Cadastre

Somerset Regional Council Boundary

# Somerset Planning Scheme

# Bushfire Hazard Overlay OVERLAY MAP - OM004a