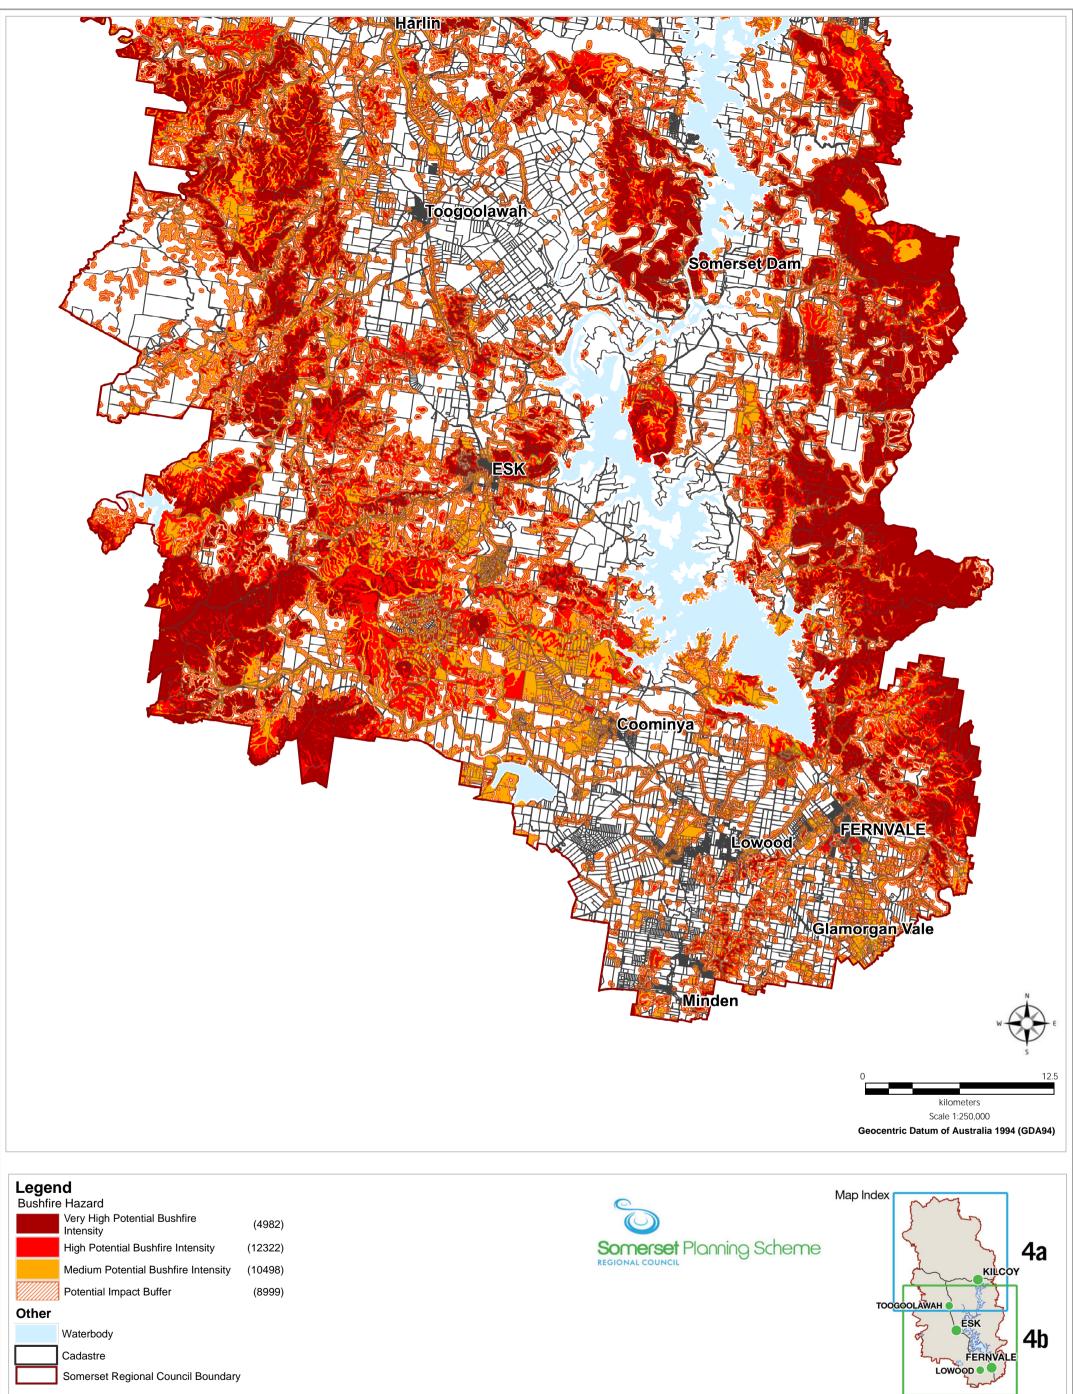

|    | luzulu               |
|----|----------------------|
|    | ery High Potential E |
| In | tensity              |

# Bushfire Hazard Overlay