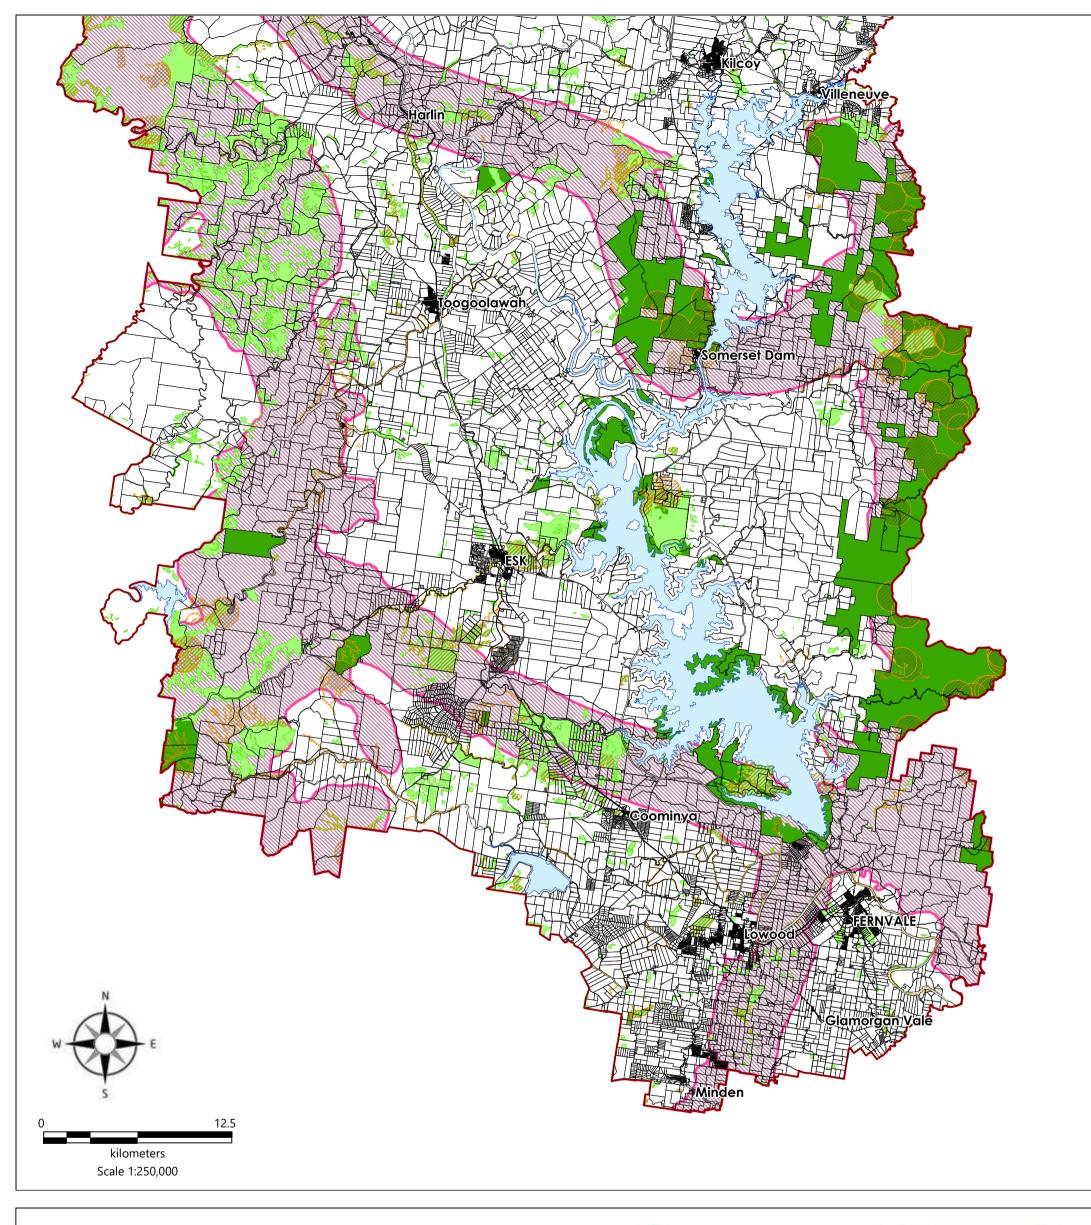

## Legend

Region

## Matters of State Environmental Significance

Regulated Vegetation

Protected Area

Legally Secured Offset Areas

Map includes data supplied by Chenoweth Environmental Planning and Landscape Architect (biodversity and Habitat Study December) 2010).

All data depicted on this map has been sourced from either the Somerset Regional Council or the State of Queensland from the latest datasets available at the time of map compilation.